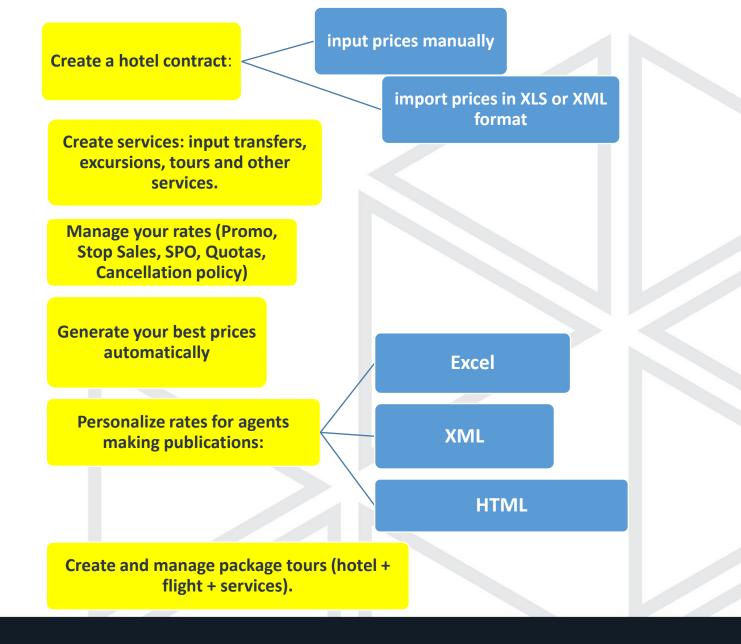

| <i>чивьера</i> Майя | Deluxe Ocean View                       | N     | 3             | 3      | 3   | 3       | 3      | 3   | 3     | 3      | 3    | 3    | 3     | 3     | 3 3    | 3     | 3     | 3     | 3     | 3     | 3        | 3     | 3    | 3   | 3     | 3    | 3 3   | 3 3   | 3    | 3      |         |         |        | 12V D/      |          |          | , 0, 0, 0, 0 |          | Acuve   |      |                |                             |

Add new block

page 1/2 Book • 2



## **Menu «Pricer»**





#### **Hotel contract**

| Min 3 characters                                   |                          |                          |                     | 4* (<br>@ 0 |                   | aldiv        | es                    |         |                                        |            |             |             |      |
|----------------------------------------------------|--------------------------|--------------------------|---------------------|-------------|-------------------|--------------|-----------------------|---------|----------------------------------------|------------|-------------|-------------|------|
| Maldives » Maldives                                |                          | Contract                 | Currenc             | 11          | es fro<br>ates to |